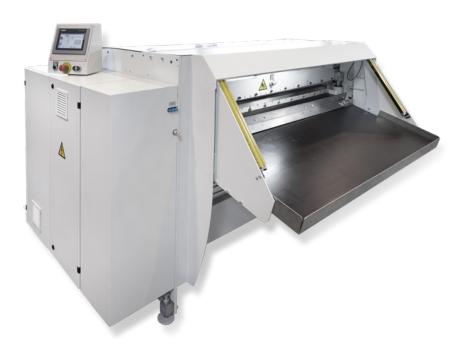

# **CLOTH CUTTER**

## Slitting and cross cutting machine for roll material

Processing of calico, linen, leatherette, wax cloth, gauze, shirting, PVC and other similar coated materials Slitting machine KS 601 • up to max. 50 cuts/min

# **KOLBUS Cloth cutter KS 601**