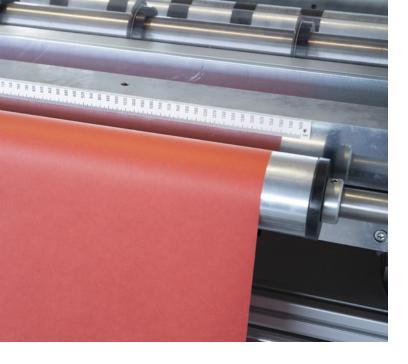

#### Cross cutting module

- o Motorised driven in guillotine principle
- o Pneumatic loaded hold-down device for material

#### Cross cutting module and split cutting module

- o Motorised driven in guillotine principle
- o Pneumatic loaded hold-down device for material
- o With 10 circular knife pairs
- $\circ\;$  Pneumatic swivelling and lateral movable top knife device