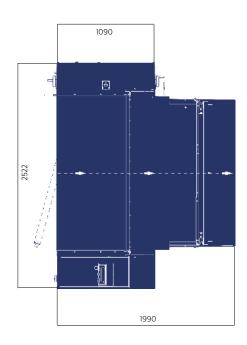

Floorplan KS 601

#### Machine dimensions

Length: 1.990 mm (incl. delivery table)

Width: 2.522 mm

Height: 1.532 mm (incl. Touchpanel)